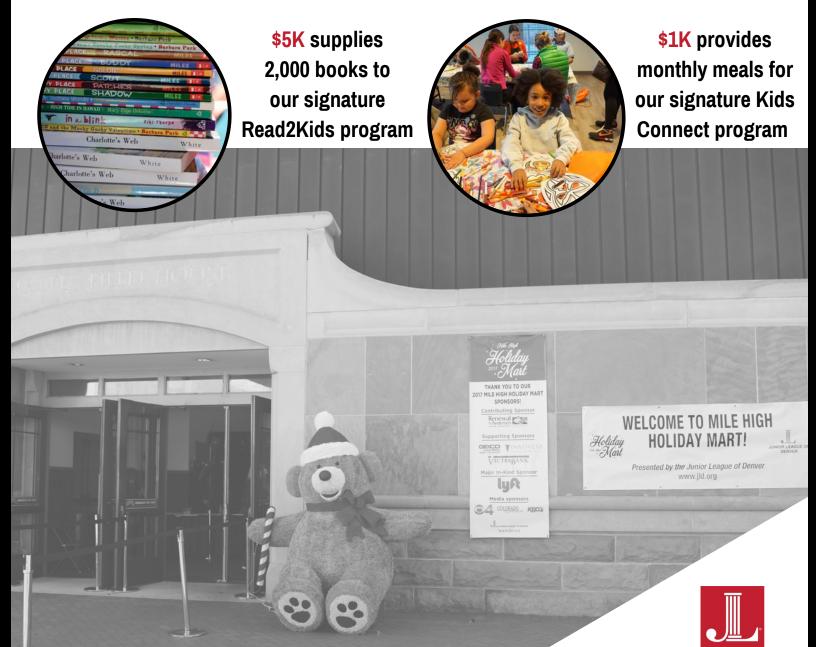

## SUPPORT THE LEAGUE'S COMMUNITY IMPACT

\$10K funds our annual JLD L.U.V.S. (Leaders United in Volunteer Service) program

\$2.5K supports our
Done in a Day
program, helping
nonprofits all
over Denver

JUNIOR LEAGUE OF DENVER