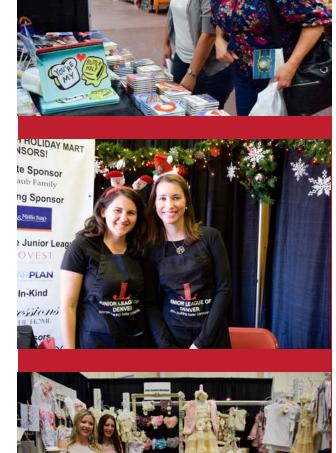

The Junior League of Denver Mile High Holiday Mart is the premier holiday show in the Denver area and has been a Fall tradition since 1979. All proceeds from this unique and exclusive shopping experience support the League's Mission of developing the potential of women, as well as our community focus, improving literacy rates for children in the Denver metro area.

Raised more than \$6 million

About 8,500 attendees

More than 100 unique merchants

Receive coverage on Social Channels, Radio, TV, Print and more!

Four decades of shopping

JUNIOR LEAGUE OF DENVER