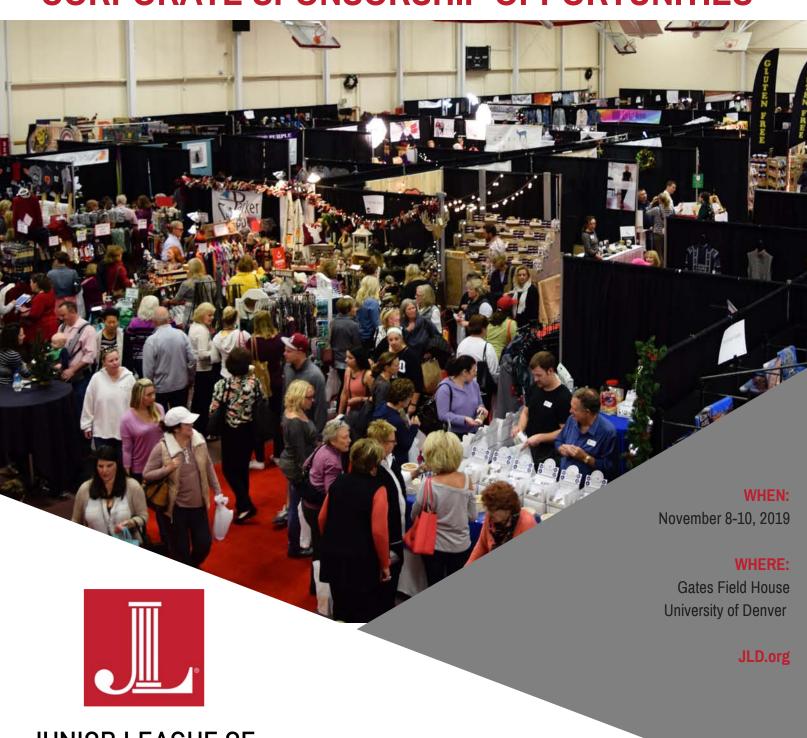

The Junior League of Denver Mile High Holiday Mart is the premier holiday show in the Denver area and has been a Fall tradition since 1979. All proceeds from this unique and exclusive shopping experience support the League's Mission of developing the potential of women, as well as our community focus, improving literacy rates for children in the Denver metro area.

Raised more than \$6 million

About 8,500 attendees

More than 100 unique merchants

Receive coverage on Social Channels, Radio, TV, Print and more!

Four decades of shopping

JUNIOR LEAGUE OF DENVER