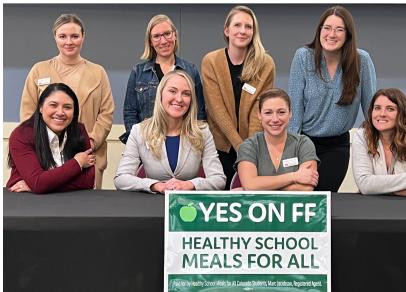

Last year, the Public Policy Council and the JLD Board of Directors voted to support the "Proposition FF: Healthy School Meals for All" ballot measure at a Level 1 (League-wide engagement). This measure passed in the November 2022 election! Additionally, our Public Policy Council hosted our annual JLD Day at the Capitol, where members had the opportunity to interact with 45 of our 100 legislators. The League's advocacy work shines bright and was highlighted to all Leagues at the AJLI convention!